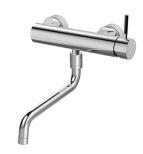

## Kitchen Faucet 6765-95-80P1

## **INTRODUCTION:**

The simple and generous design without unnecessary lines not only increase the fashion style but also increase aesthetic feeing to environment.

## **DESCRIPTION:**

- 1.Brasss of sand-casting body meets ISO CuZn40Pb standard.
- 2. Premium metal construction for durability.
- 3. Justime finishes resist corrosion and tarnish.
- 4. Finish meets the standard of ASTM-SC2.
- 5. Spout material meets JIS C2700 Standard.
- 6. Porcelain handles made by high pressure molding is against UV and color fading.
- 7. Coordinates with other products in Pan I collection.