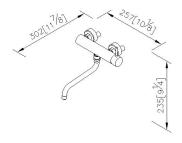

| Certifictaion: | unit: mm[inch] |
|----------------|----------------|
|----------------|----------------|

Fixing Kits:

AWARD: